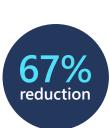

21% acceleration in business decision making

With real-time access and collaboration, leaders substantially reduced decision-making time.1

67% reduction in help-desk support IT help-desk call times decreased on average from 45 minutes to 15 minutes with Surface device deployments powered by Microsoft 365.1