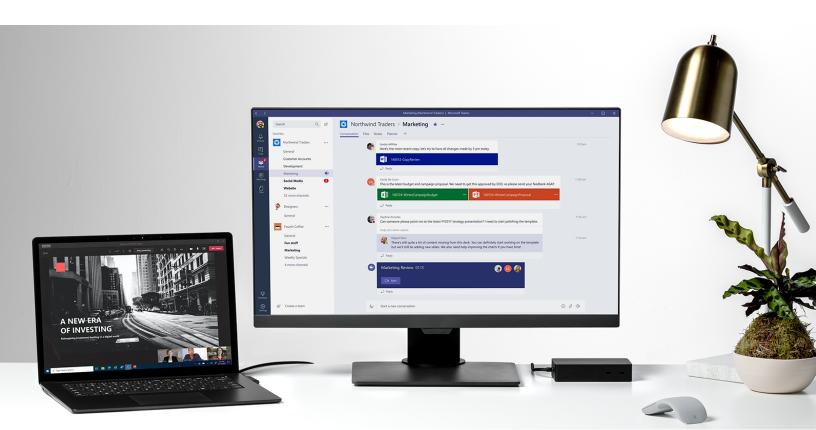

## Isn't it time you made the move to modern endpoint management?

Microsoft Surface reduces endpoint-management complexities while helping to ensure that hybrid and remote workforces always have seamless, easy access to the information they need. The result? Modern endpoint management that helps you:

**Streamline** device deployment and management.

Simplify endpoint management and enhance security capabilities.

Save time and reduce complexity.